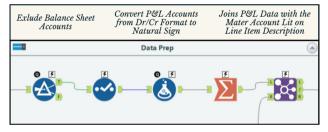

#### Automate Repeatable Tasks

Data cleaning and preparation is time-consuming and requires manual work in Excel spreadsheets. The data becomes very susceptible to human error and mistakes can easily get overlooked in a complex spreadsheet. Alteryx makes it easy to automate your data cleansing and preparation steps with just a few tools. In the image below you can see how to leverage the filter tool to focus only on my P&L accounts and use the formula tool to convert these accounts from their debit/credit balances to their natural sign.

Not only can Alteryx automate data preparation steps, but it can also automate recurring tax calculations and adjustments. The formula tool allows the user to limit meals and entertainment charges by 50% and the join tool is used to bring in tax depreciation and amortization.