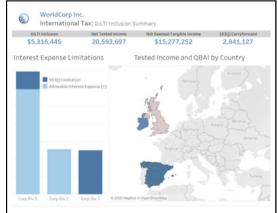

#### Output and Analysis

Finally, Alteryx makes it incredibly easy to personalize the output of your data in various formats including PDF, Excel, SQL Server, or even a Tableau extract. In the example to the right, the data was output to Tableau and built a simple visualization that illustrates my analysis of international tax inclusion.