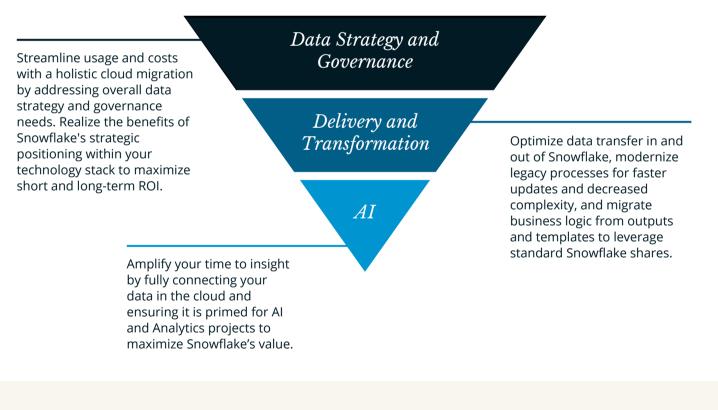

## Modernize Your Data Management Data Delivery and Transformation: Move More into Snowflake

## Accelerate your Cloud Migration with Continuus

Seamlessly transition your on-premise data warehouse and legacy processes to Snowflake with Continuus. Through our technical expertise, partnerships, and core differentiator: financial industry experience, we are the premier service integrator to help you successfully transition to the cloud.

Continuus provides end-to-end consulting and data engineering services for cloud migrations that reduce operational complexity and cost, increase stability, and allow for faster database updates.

Whether you are just getting started with Snowflake or need to migrate the last of your processes, Continuus meets you where you are to design and deliver operational alpha.